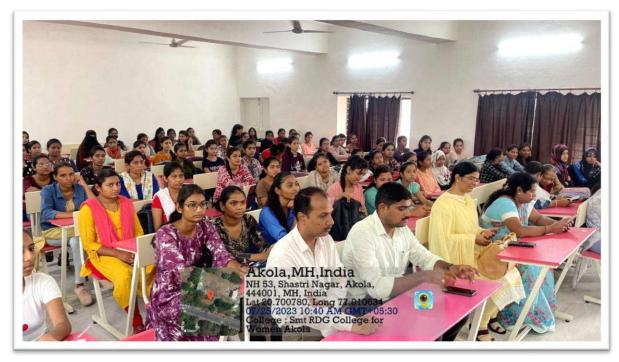

#### 1.Inauguration of NEP Week on 24th July, 2023:

The NEP Week commenced with an inaugural ceremony, wherein **Dr. Mahesh Dabre**, the **NEP-Nodal Officer** from Smt. L.R. T. College of Commerce, Akola, delivered a speech on 'Awareness about National Education Policy.' He emphasized the transformative potential of the NEP and its role in shaping the future of education. The event witnessed active participation from 166 attendees.