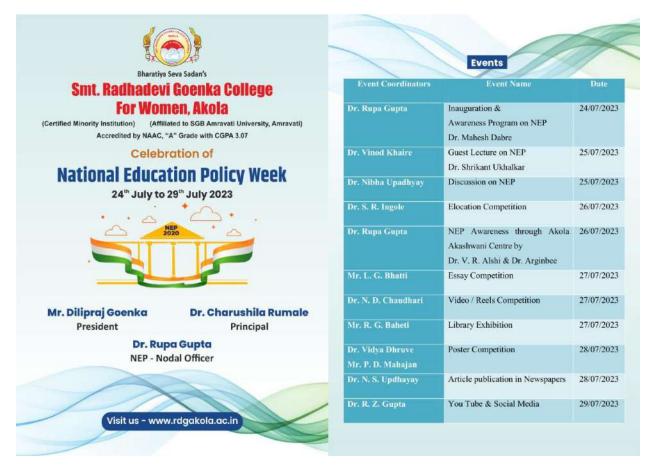

#### कार्यकमाचे उद्घाटन व व्याख्यान — दि. २४/७/२०२३

| डॉ. निभा उपाध्याय        | संचालन                                                    |
|--------------------------|-----------------------------------------------------------|
| श्री. ए. पी. शिंगाडे     | अतिथी परिचय                                               |
| डॉ. महेश डाबरे, प्रोफेसर | व्याख्याते, श्रीमती. एल.आर.टी. वाणिज्य महाविद्यालय, अकोला |
| डॉ. हर्षदा वाधोने        | आभार                                                      |
|                          |                                                           |

| डॉ. विनोद खैरे | डॉ. श्रीकांत उखळकर यांचे (व्याख्यान) |  |
|----------------|--------------------------------------|--|
|                | Media Resource Person                |  |

| Sr. No. | Teachers Name                           | Work                         | Date       |
|---------|-----------------------------------------|------------------------------|------------|
| 1       | Dr. S. R. Ingole                        | Elocation Competition        | 26/07/2023 |
| 2       | Dr. V. R. Alshi &<br>Dr. Arginbee Shaik | Interview -Radio             | 26/07/2023 |
| 3       | Mrs. S. R. Dewar                        | Speech Competition           | 26/07/2023 |
| 4       | Mr. L. G. Bhatti                        | Essay Competition            | 27/07/2023 |
| 5       | Dr. N. D. Chaudhari                     | Video / Reals Competition    | 27/07/2023 |
| 6       | Mr. R. G. Baheti                        | Library Exhibition           | 27/07/2023 |
| 7       | Mr. P. D. Mahajan                       | Poster Competition,          | 28/07/2023 |
| 8       | Dr. N. S. Updhaya                       | Magazine Article Publication | 28/07/2023 |
| 9       | Dr. R. Z. Gupta                         | You Tube & Social Media      | 29/07/2023 |
| 10      | Mr. Manish Choube                       | News Drafting                | -          |