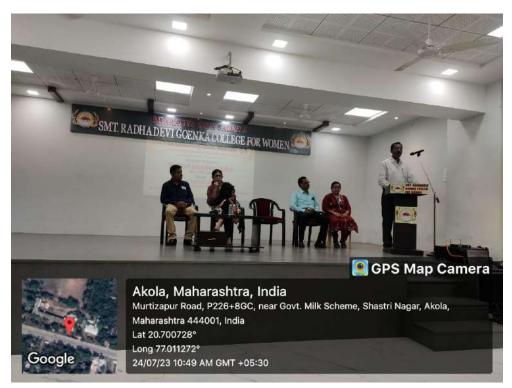

#### 1.Inauguration of NEP Week on 24th July, 2023:

The NEP Week commenced with an inaugural ceremony, wherein **Dr. Mahesh Dabre**, the **NEP-Nodal Officer** from Smt. L.R. T. College of Commerce, Akola, delivered a speech on 'Awareness about National Education Policy.' He emphasized the transformative potential of the NEP and its role in shaping the future of education. The event witnessed active participation from 166 attendees.

#### Inaugurator Dr. Mahesh Dabre, the NEP-Nodal Officer