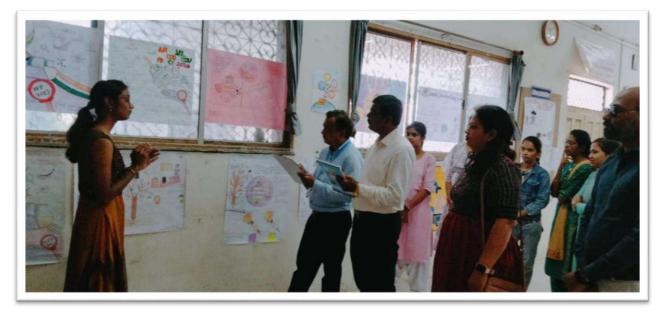

#### 1.Inauguration of NEP Week on 24th July, 2023:

The NEP Week commenced with an inaugural ceremony, wherein **Dr. Mahesh Dabre**, the **NEP-Nodal Officer** from Smt. L.R. T. College of Commerce, Akola, delivered a speech on 'Awareness about National Education Policy.' He emphasized the transformative potential of the NEP and its role in shaping the future of education. The event witnessed active participation from 166 attendees.

#### Inaugurator Dr. Mahesh Dabre, the NEP-Nodal Officer