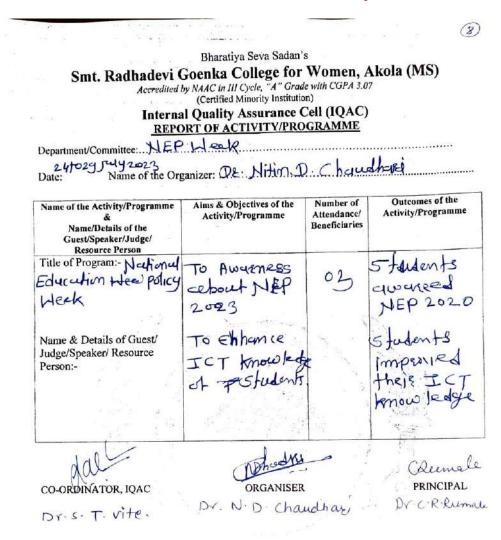

# 1. Inauguration of NEP Week on 24th July, 2023

|   | NAA<br>Intern<br><u>REP</u><br>Department/Committee:                                                                                                                                                                                                       | Bharatiya Seva Sadan'<br>evi Goenka College<br>IC Reaccredited Grade - B with C<br>(Certified Minority Institute<br>al Quality Assurance (<br>ORT OF ACTIVITY/PRO<br>Honal Education<br>The Organizer:                                                                                | for Wome<br>XOPA - 2.71<br>Cell (IQAC<br>GRAMME<br>Policy | ,<br>)                                                    |
|---|------------------------------------------------------------------------------------------------------------------------------------------------------------------------------------------------------------------------------------------------------------|---------------------------------------------------------------------------------------------------------------------------------------------------------------------------------------------------------------------------------------------------------------------------------------|-----------------------------------------------------------|-----------------------------------------------------------|
|   | Name of the Activity/Programme<br>&<br>Name/Details of the<br>Guest/Speaker/Judge/<br>Resource Person                                                                                                                                                      | Aims & Objectives of the<br>Activity/Programme                                                                                                                                                                                                                                        | Number of<br>Attendance/<br>Beneficiaries                 | Outcomes of the<br>Activity/Programme                     |
| • | Title of Program:-<br>Awareness programon<br>National Education<br>Policy - 2020<br>Name & Detalls of Guest/<br>Judge/Speaker/Resource<br>Person:-<br>Dr: Mahesh Dabre<br>Professor<br>Faculty of Comm 2 Mangt<br>Smt. L. R. T. Commerce<br>College, Akola | To create<br>dwareness<br>On NEP-2020<br>among the<br>Students &<br>Faculties.<br>To inspire, engage<br>& empower educators<br>& stakehoktors to<br>embrace the<br>Changes brought<br>about by the policy<br>& work collaboration<br>to wards transforming<br>the education<br>System | (166)                                                     | Ward on<br>Warlous changes<br>Occurred due<br>to NEP-2020 |
| ¢ | Dr.S. T. vite                                                                                                                                                                                                                                              | ORGANISER<br>Dr. Rupa gu                                                                                                                                                                                                                                                              | pta Dr.                                                   | CRumale<br>PRINCIPAL<br>C.R. Rumale                       |