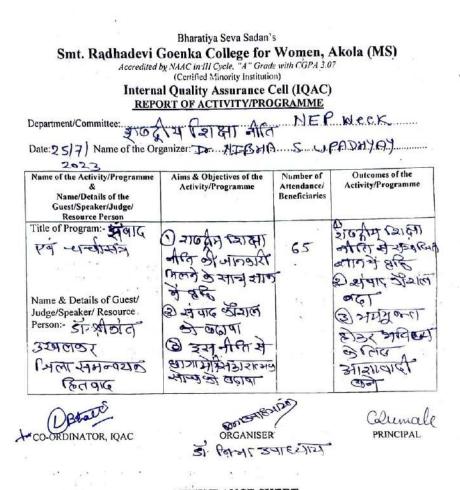

#### 3.Discussion on NEP on 25th July, 2023:

To facilitate deeper understanding, 65 students engaged in a discussion on NEP-2020 with Dr. Shrikant Ukhalkar, again organized by Dr. Nibha Upadhayay. The students actively interacted, gaining innovative perspectives and clarifying their doubts about the policy.