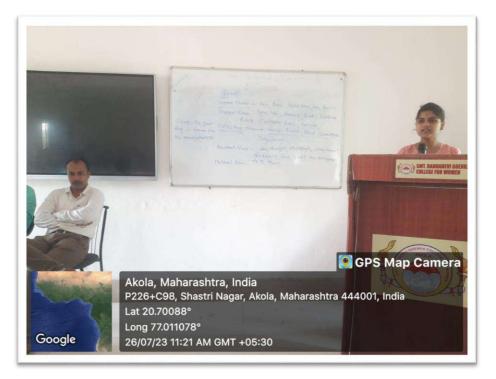

#### 2. Guest Lecture on National Education Policy on 25th July, 2023:

Dr. Shrikant Ukhalkar, District Correspondent of Daily Hitwad, delivered an enlightening guest lecture on the importance of the NEP in the academic lives of students. The lecture, coordinated by Dr. Vinod Khaire, benefited 85 students by providing valuable insights into the policy.

#### 3.Discussion on NEP on 25th July, 2023:

To facilitate deeper understanding, 65 students engaged in a discussion on NEP-2020 with Dr. Shrikant Ukhalkar, again organized by Dr. Nibha Upadhayay. The students actively interacted, gaining innovative perspectives and clarifying their doubts about the policy.