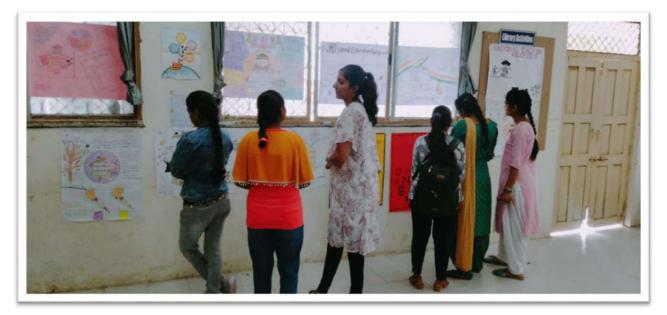

#### 7.Library Exhibition held on 27th July, 2023:

A library exhibition showcased skillful, creative, and innovative books related to NEP, attracting 146 student visitors. Prof. Ram Baheti efficiently coordinated this exhibition.