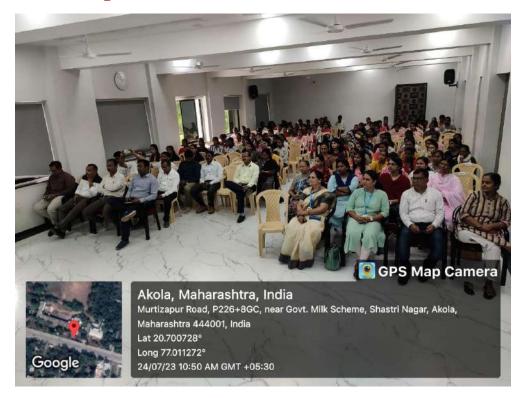

#### 1.Inauguration of NEP Week on 24th July, 2023:

The NEP Week commenced with an inaugural ceremony, wherein **Dr. Mahesh Dabre**, the **NEP-Nodal Officer** from Smt. L.R. T. College of Commerce, Akola, delivered a speech on 'Awareness about National Education Policy.' He emphasized the transformative potential of the NEP and its role in shaping the future of education. The event witnessed active participation from 166 attendees.

कार्यक्रमाचे संचालन डॉ. निभा उपाध्याय यांनी केले तर आभार प्रा. हर्षदा वाधोने यांनी मानले. कार्यक्रमाला बह्संख्येने विद्यार्थिनी आणि प्राध्यापक उपस्थित होते. (*तभा वृत्तसेवा)* 

Powered by iDocuments