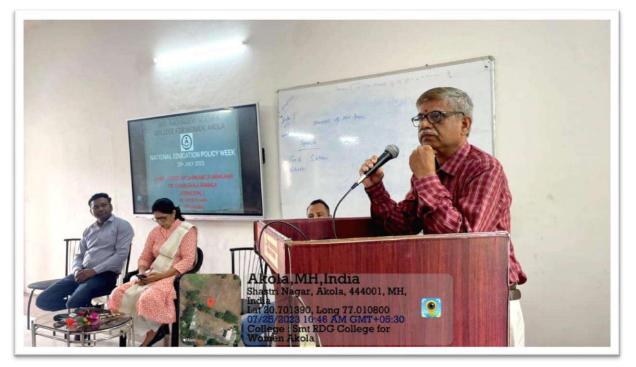

#### 1.Inauguration of NEP Week on 24th July, 2023:

The NEP Week commenced with an inaugural ceremony, wherein **Dr. Mahesh Dabre**, the **NEP-Nodal Officer** from Smt. L.R. T. College of Commerce, Akola, delivered a speech on 'Awareness about National Education Policy.' He emphasized the transformative potential of the NEP and its role in shaping the future of education. The event witnessed active participation from 166 attendees.

#### Inaugurator Dr. Mahesh Dabre, the NEP-Nodal Officer