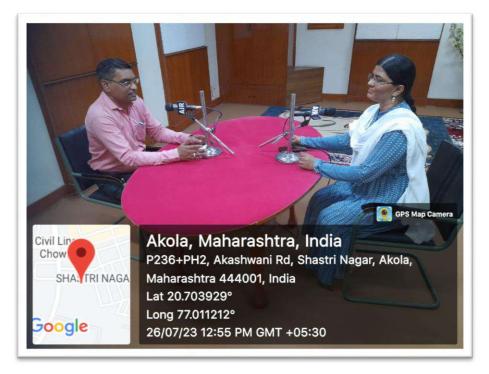

#### 5.NEP Awareness through Akola Akashwani Centre on 26th July, 2023:

Dr. Vijay Alashi and Dr. Arjinbee Shaikh recorded a session on NEP at Akola Akashwani Centre to spread awareness among various stakeholders in society. Dr. Rupa Gupta managed the coordination of this impactful initiative.