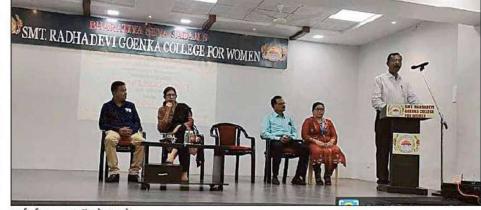

#### 1.Inauguration of NEP Week on 24th July, 2023:

The NEP Week commenced with an inaugural ceremony, wherein **Dr. Mahesh Dabre**, the **NEP-Nodal Officer** from Smt. L.R. T. College of Commerce, Akola, delivered a speech on 'Awareness about National Education Policy.' He emphasized the transformative potential of the NEP and its role in shaping the future of education. The event witnessed active participation from 166 attendees.

#### Inaugurator Dr. Mahesh Dabre, the NEP-Nodal Officer